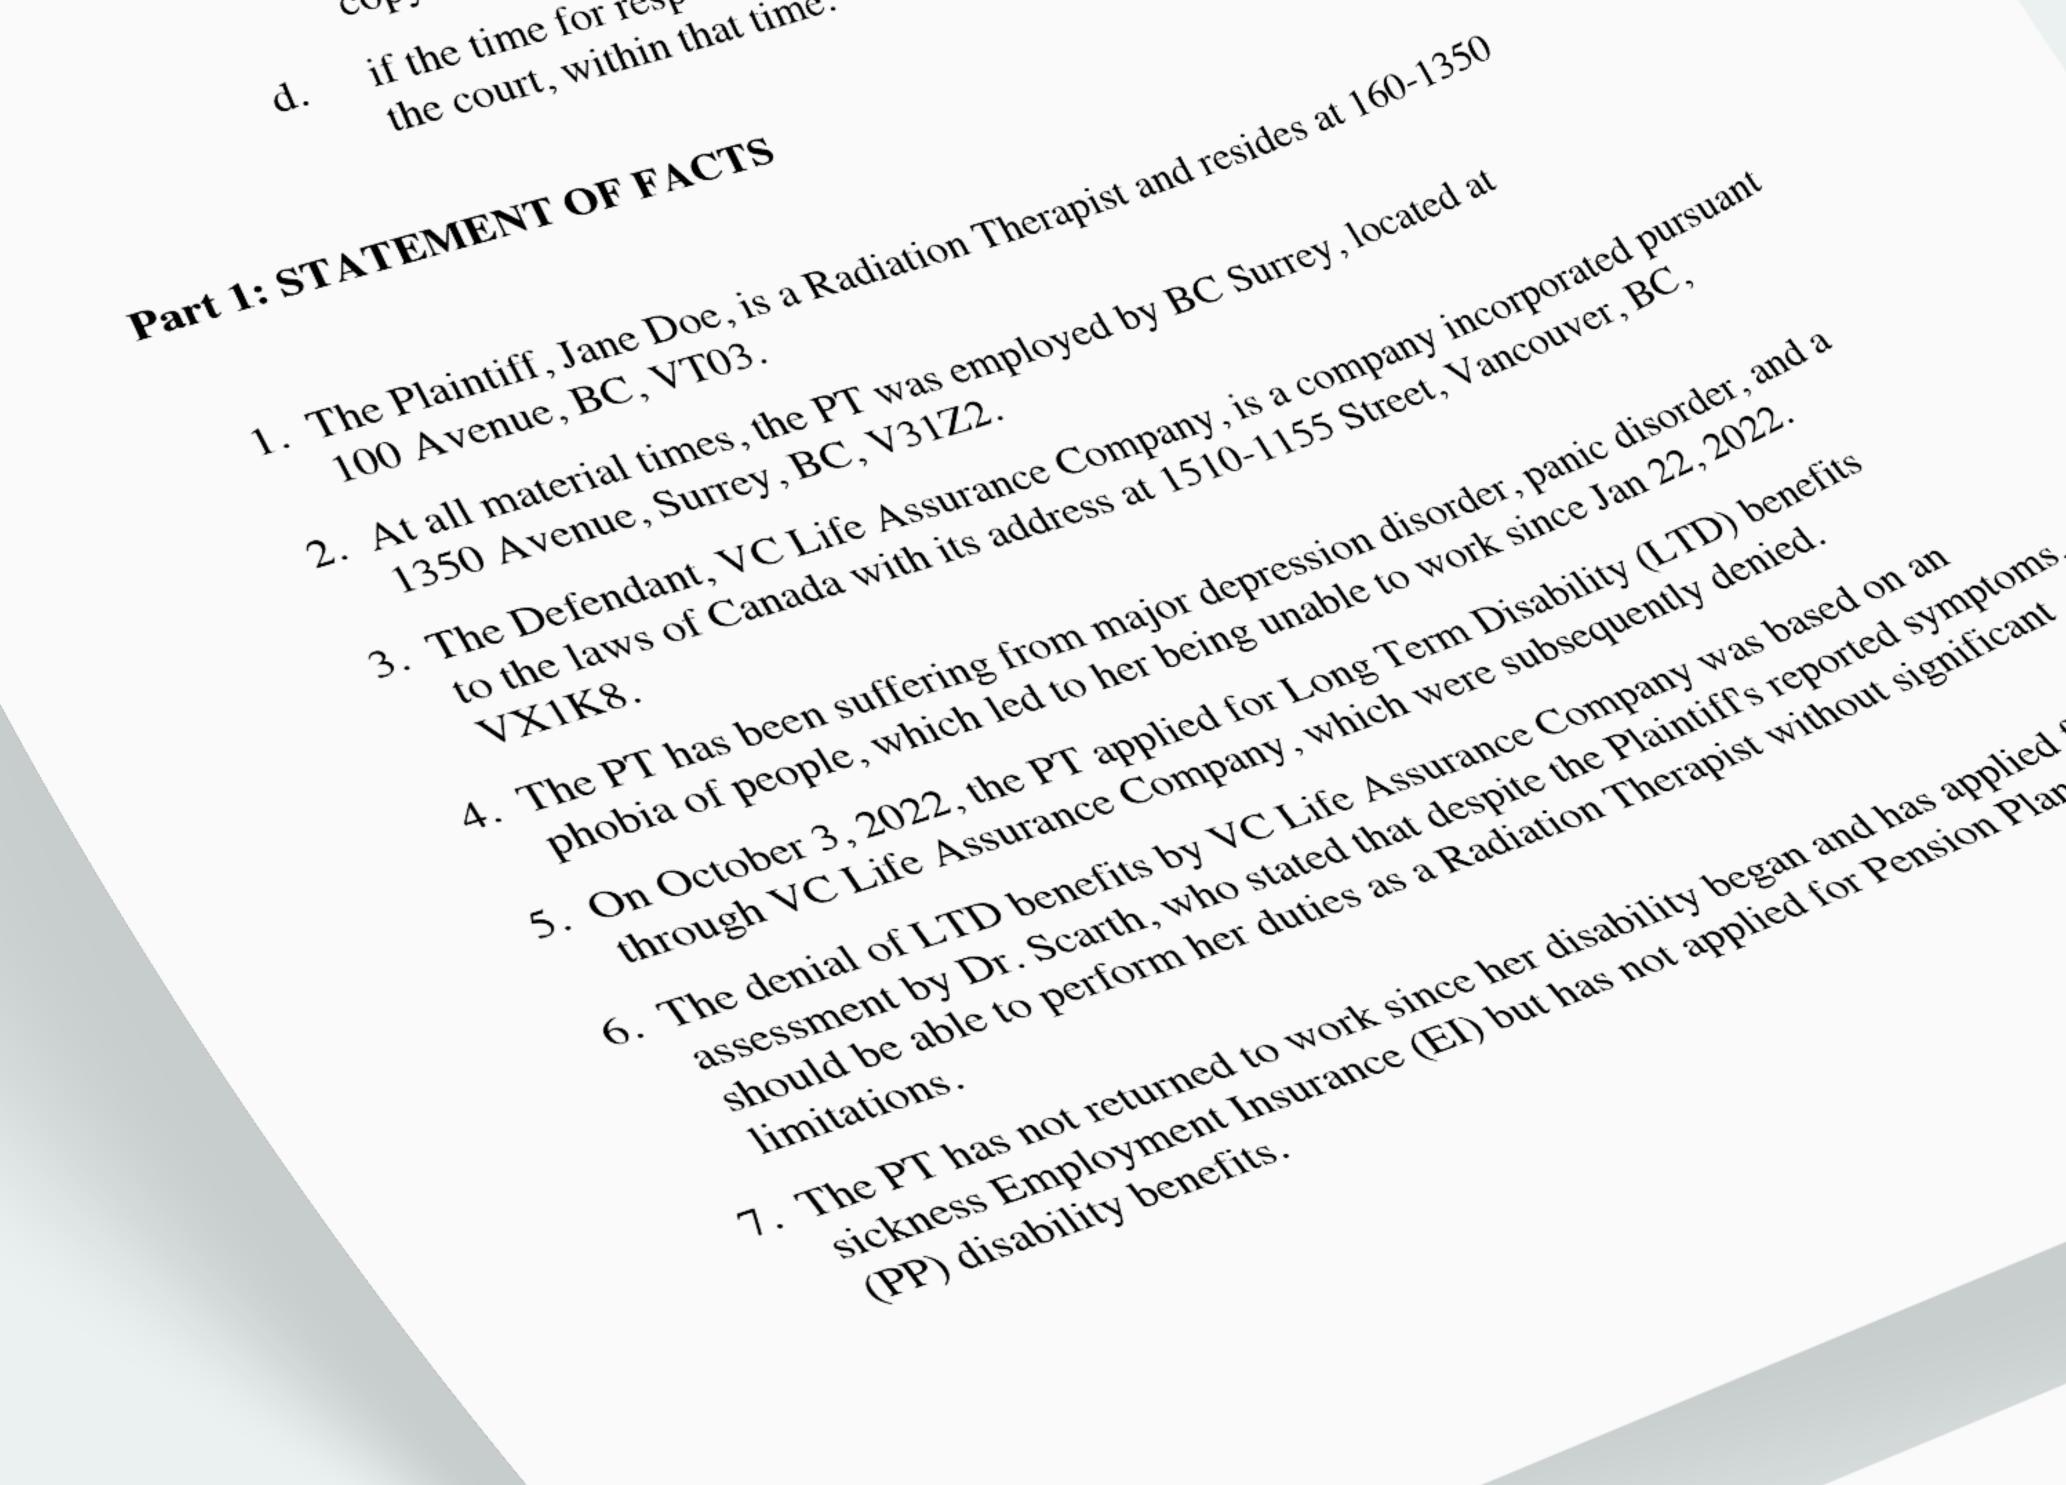

#### Initial Accident and Injuries

Jane Doe was involved in a motor vehicle accident resulting in soft tissue injuries including neck pain and left arm pain. The accident occurred as another driver ran a red light and collided with Jane's vehicle, leading to

"JD starts to turn left - as he was proceeding with turn another car (DF) blew a red light and hit JD on driver side. This caused JD to hit another car that was turning left from the Dollarama parking lot (lincoln)."

2018-01-25 💋 Jan 29 2021 Dr. John IME LC.pdf multiple impacts. Page: 31